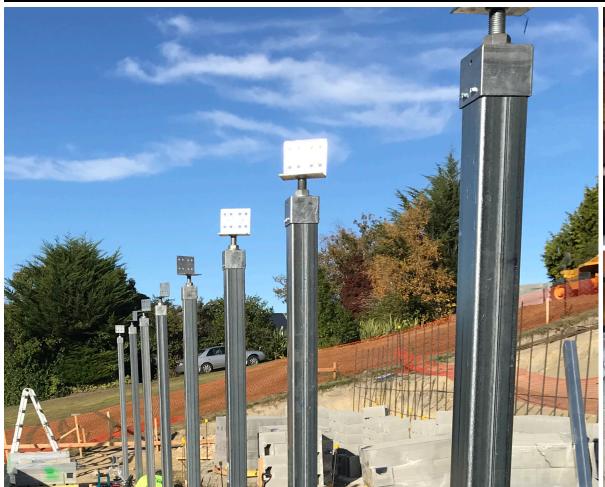

## **ADJUSTABLE PILE TOPS**

The unique design of Levelmaster pile tops allows for an enormous 120mm of adjustability, this makes for simpler repiling or easy adjusability that aids in a quick foundation installation. The system also future proofs your investment in the case any events that cause soil movement, the structure can effortlessly and be relevelled at minimal cost.

The LevelMaster adjustable pile tops are finished in hot dipped galvanising for added protection and have been fully engineered and designed. Therefore meeting all the requirements of the Building Code.