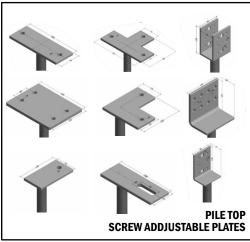

## **ADJUSTABLE PILE TOPS**

The unique design of Levelmaster pile tops allows for an enormous 120mm of adjustability, this makes for simpler repiling or easy adjusability that aids in a quick foundation installation. The system also future proofs your investment in the case any events that cause soil movement, the structure can effortlessly and be relevelled at minimal cost.

The LevelMaster adjustable pile tops are finished in hot dipped galvanising for added protection and have been fully engineered and designed. Therefore meeting all the requirements of the Building Code.