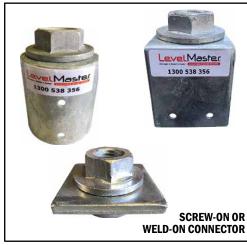

The LevelMaster adjustable pile tops are finished in hot dipped galvanising for added protection and have been fully engineered and designed. Therefore meeting all the requirements of the Building Code.