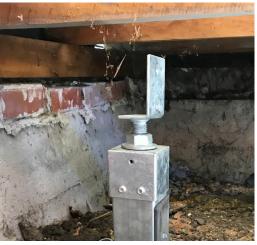

## **ADJUSTABLE PILE TOPS**

The unique design of Levelmaster pile tops allows for an enormous 120mm of adjustability, this makes for simpler repiling or easy adjusability that aids in a quick foundation installation. The system also future proofs your investment in the case any events that cause soil movement, the structure can effortlessly and be relevelled at minimal cost.

Slow traditional methods of house stumping require heavy hydraulic jacks, packers and complicated machinery. One person with three simple tools can easily adjust LevelMaster house stumps, saving you time and money