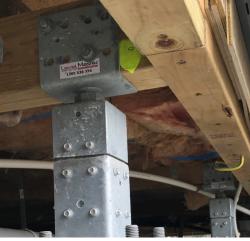

## **ADJUSTABLE PILE TOPS**

The unique design of Levelmaster pile tops allows for an enormous 120mm of adjustability, this makes for simpler repiling or easy adjusability that aids in a quick foundation installation. The system also future proofs your investment in the case any events that cause soil movement, the structure can effortlessly and be relevelled at minimal cost.

Slow traditional methods of house stumping require heavy hydraulic jacks, packers and complicated machinery. One person with three simple tools can easily adjust LevelMaster house stumps, saving you time and money